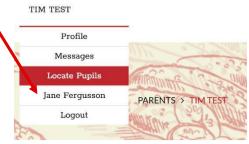

## **Online Meal Pre-ordering**

- 1. The first time you use the home ordering sections you will need to locate and allocate your child/children to your parent account. You will need to add each child individually using the form displayed on the 'Locate Pupils' page.
- 2. In the parent portal, click on your name in the headings across the top of the page.

#### Locate Pupils/Child List Page

- 1. Select your child's current year group and their current class
- 2. Enteryour child's first and last name, as registered with the school and confirm their date of birth. The details entered will be verified with the school records to locate your child correctly
- 3. You will also need your email/login details used to access your payment provider. If you do not have this then please contact the school directly.
- 4. If you have more than one child, repeat the process to locate each child, one at a time.
- 5. Once allocated your children will appear in the main menu under your name.
- 6. Your child's name will also appear on the 'Locate Pupils' page. The name will be in blue and is a direct link to the diarypage.