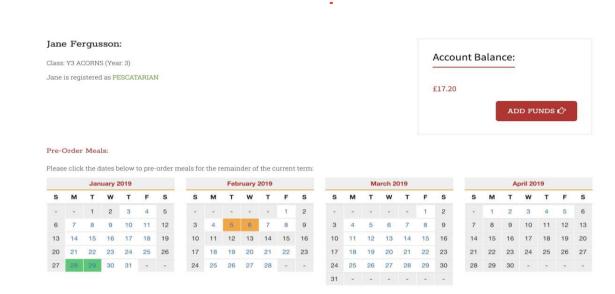

## Child/Pupil Diary Page

A calendar for the months in the current term will appear. The screen will also show:

- your child's name and class
- any special dietary requirements, as logged on the school records
- your account balance if you need to top-up your balance, click the red button to be directed to your payment provider's web site.
- to order a meal, simply click on the date you require the meal
- dates shown in white boxes are actual school days

#### **The Term Diary Colour-Coding**

Dates already passed where 'No Meal was taken (A) appear simply on a white background.

Dates already passed where your child had a lunch that day appear with a green background **(B)**. Clicking the date will display meal details your child had on that day. This history will remain available for viewing until the end of the current term.

Meal Choice: 29/01/2019

Main Course: Broc-Cauli Pasta Bake JNR

Pudding: Pineapple Upside-down Pudding JNR

Clicking on future dates where 'No Meal has been selected daily choices, photos and option selectors will appear below the calendar.

Future dates where a meal has 'Already been selected, the date will have an orange background and will appear with your daily listed. You can change your choices of future dates up to 12pm the night before service