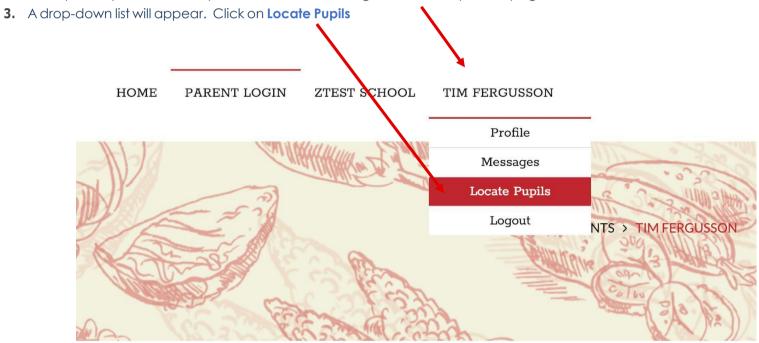

## **Online Meal Pre-ordering**

- 1. The first time you use the home ordering sections you will need to locate and allocate your child/children to your parent account. You will need to add each child individually using the form displayed on the 'Locate Pupils' page.
- 2. In the parent portal, click on your name in the headings across the top of the page.