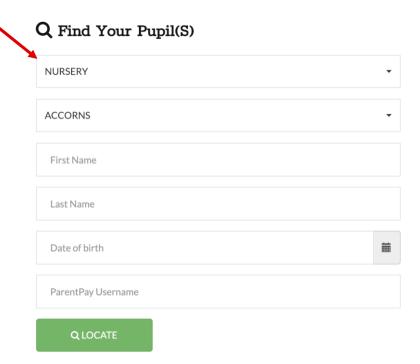

#### Locate Pupils/Child List Page

- 1. Select your child's current year group and their current class
- 2. Enteryour child's first and last name, as registered with the school and confirm their date of birth. The details entered will be verified with the school records to locate your child correctly
- 3. You will also need your email/login details used to access your payment provider. If you do not have this then please contact the school directly.
- 4. If you have more than one child, repeat the process to locate each child, one at a time.
- 5. Once allocated your children will appear in the main menu under your name.
- 6. Your child's name will also appear on the 'Locate Pupils' page. The name will be in blue and is a direct link to the diarypage.